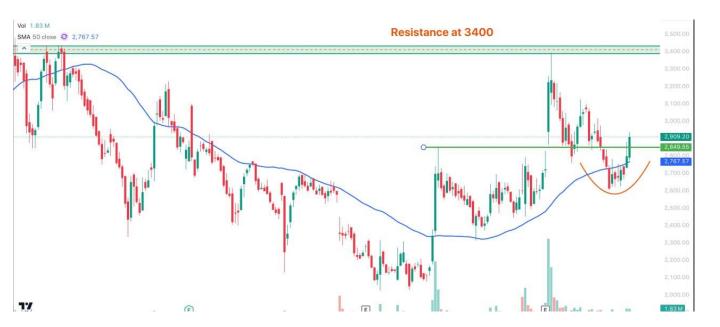

| Angel One ( NSE) |           |        |          |  |
|------------------|-----------|--------|----------|--|
| BUY @            | Stop Loss | Target | Duration |  |
| 2900-2920        | 2750 (CB) | 3400   | 2-3 Days |  |

- On the daily chart, there is Basin pattern Formed.
- Stock has given breakout at 2850 levels
- The next resistance came at chart is 3400, so we kept first target at 3400.
- SL We will maintain below 50 Days SMA on closing basis.